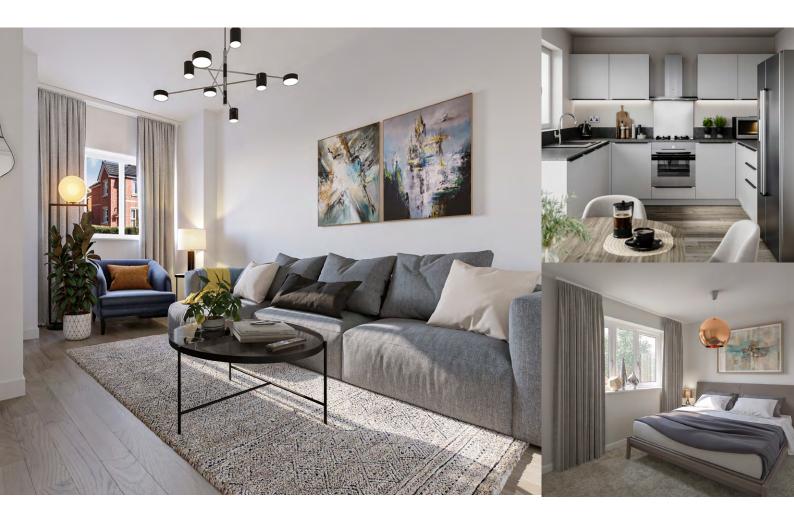

# The Shelley

at Rose Meadow

3 bedroom home Plots: 179 Sq.m 84.5 Sq.ft 910

- Modern fitted Symphony kitchens
- Contemporary bathroom suite
- High quality Polyflor vinyl flooring to kitchens and bathrooms
- En-suite to the master bedroom
- Driveway with 2 parking spaces
- Turfed rear gardens
- Gas boiler
- · Chrome heated towel rail
- 10 year NHBC new homes warranty