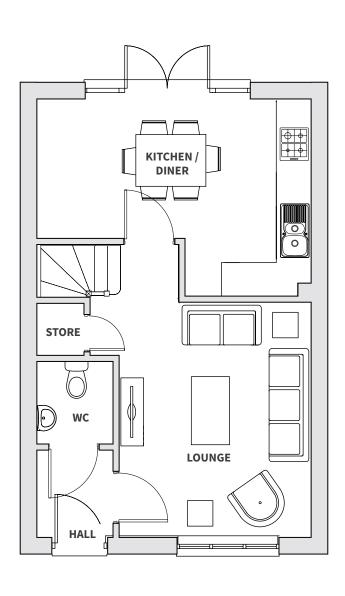

# **The Cherry Floor Plans**

#### **Ground floor**

KITCHEN / DINER

**Metres:** 2.47 x 4.83 **Feet:** 8.10 x 15.84

LOUNGE

**Metres:** 4.16 x 3.40 **Feet:** 13.64 x 11.15