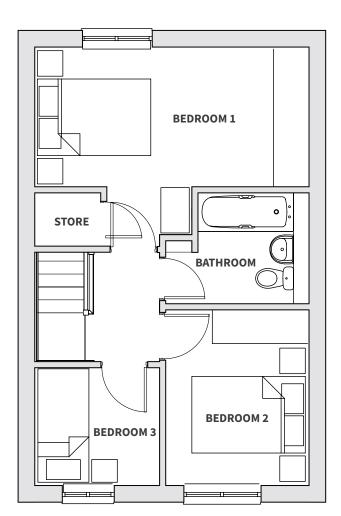

# **The Cherry Floor Plans**

# First floor

**BEDROOM 1** 

**Metres:** 2.08 x 4.82 **Feet:** 6.82 x 15.81

BEDROOM 2

**Metres:** 3.11 x 2.56 **Feet:** 10.20 x 8.39

BEDROOM 3

**Metres:** 2.09 x 2.20 **Feet:** 6.87 x 7.23

**BATHROOM** 

**Metres:** 2.0 x 1.99 **Feet:** 6.56 x 6.52

Rose Meadow, Northwich, CW9 8AQ 0161 447 5050 / sales@plumlife.co.uk