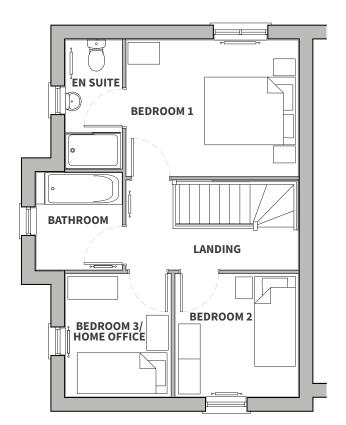

#### First floor

BEDROOM 1

**Metres:** 3.04 x 3.82 **Feet:** 9.97 x 12.53

BEDROOM 2

**Metres:** 2.74 x 2.74 **Feet:** 8.98 x 8.98

**BEDROOM 3** 

**Metres:** 2.49 x 2.35 **Feet:** 8.16 x 7.70

**BATHROOM** 

**Metres:** 2.03 x 2.79 **Feet:** 6.66 x 9.15

Rose Meadow, Northwich, CW9 8AQ 0161 447 5050 / sales@plumlife.co.uk