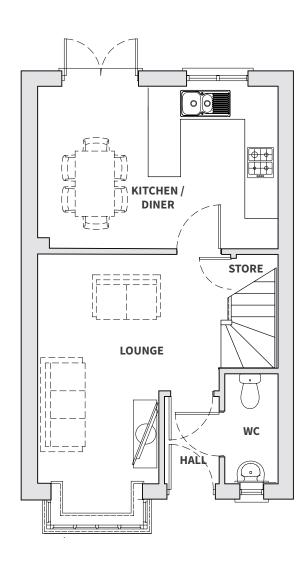

#### **Ground floor**

KITCHEN / DINER

**Metres:** 2.47 x 4.83 **Feet:** 8.10 x 15.84

LOUNGE

**Metres:** 4.16 x 3.40 **Feet:** 13.64 x 11.15