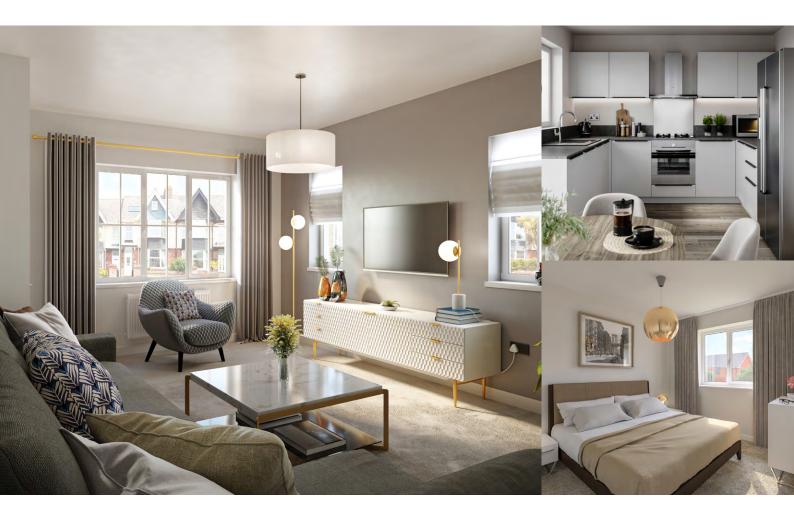

# The Cherry

at Rose Meadow

3 bedroom home Plots: 180, 181 Sq.m 74.5 Sq.ft 802

- Modern fitted Symphony kitchens
- Contemporary bathroom suite
- High quality Polyflor vinyl flooring to kitchens and bathrooms
- En-suite to the master bedroom
- Driveway with 2 parking spaces
- Turfed rear gardens
- Gas boiler
- · Chrome heated towel rail
- 10 year NHBC new homes warranty