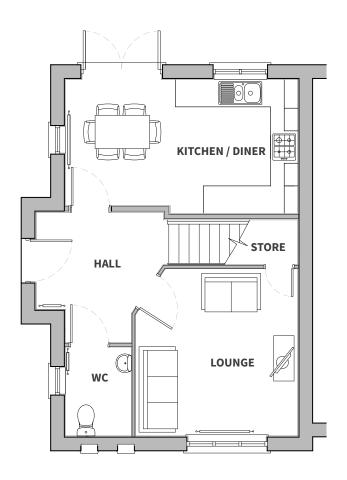

#### **Ground floor**

**KITCHEN / DINER Metres:** 3.11 x 4.36 **Feet:** 10.2 x 14.30

LOUNGE

**Metres:** 4.21 x 2.65 **Feet:** 13.81 x 8.69