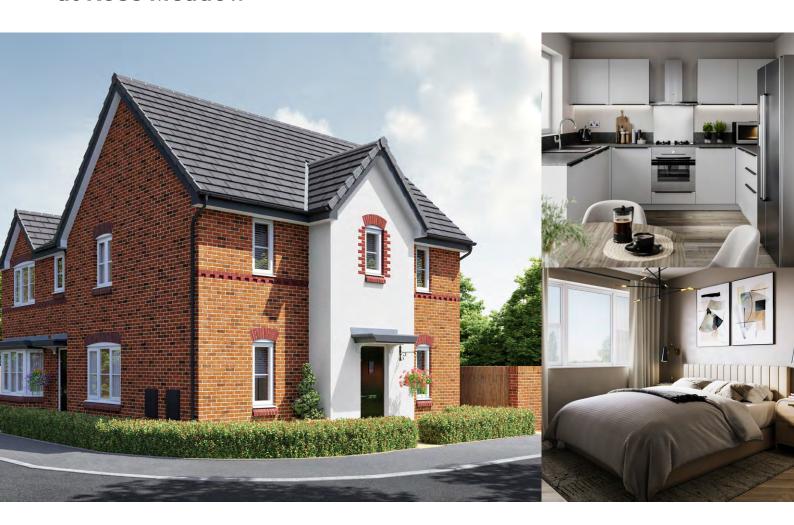

# The Cherry

at Rose Meadow

3 bedroom home Plots: 180, 181 Sq.m 74.5 Sq.ft 802

- Modern fitted Symphony kitchens
- Contemporary bathroom suite
- High quality Polyflor vinyl flooring to kitchens and bathrooms
- En-suite to the master bedroom
- Driveway with 2 parking spaces
- Turfed rear gardens
- Gas boiler
- · Chrome heated towel rail
- 10 year NHBC new homes warranty