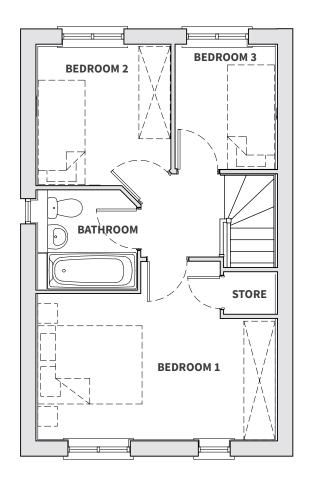

# First floor

**BEDROOM 1** 

**Metres:** 2.08 x 4.82 **Feet:** 6.82 x 15.81

BEDROOM 2

**Metres:** 3.11 x 2.56 **Feet:** 10.20 x 8.39

BEDROOM 3

**Metres:** 2.09 x 2.20 **Feet:** 6.87 x 7.23

**BATHROOM** 

**Metres:** 2.0 x 1.99 **Feet:** 6.56 x 6.52

Rose Meadow, Northwich, CW9 8AQ 0161 447 5050 / sales@plumlife.co.uk