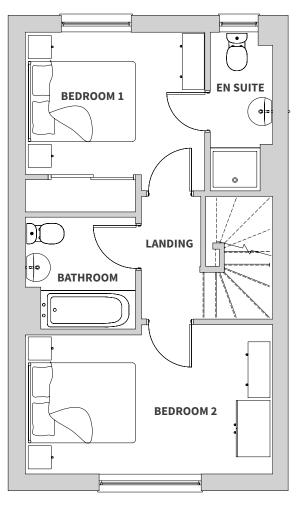

# **First floor**

**BEDROOM 1** Metres: 3.16 x 3.17 **Feet:** 10.4 x 10.4

**EN SUITE** Metres: 2.80 x 1.09 Feet: 9.2 x 3.6

**BEDROOM 2** Metres: 4.34 x 2.63 Feet: 14.2 x 8.2

Metres: 2.0 x 1.94 Feet: 6.6 x 6.4