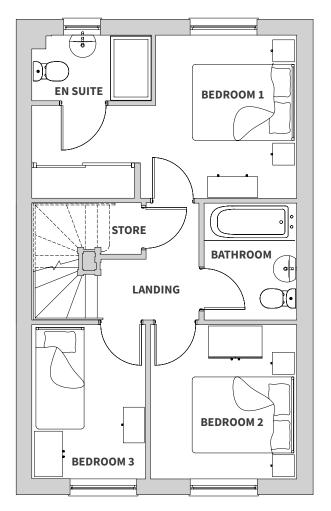

# **First floor**

BEDROOM 1 Metres: 3.03 x 4.90 Feet: 9.9 x 16.1

**EN SUITE Metres:** 1.20 x 2.20 **Feet:** 3.9 x 7.2

# BEDROOM 2 Metres: 2.86 x 2.71 Feet: 9.4 x 8.9

BEDROOM 3 Metres: 2.86 x 2.10 Feet: 9.4 x 6.9

BATHROOM Metres: 1.8 x 1.

**Metres:** 1.8 x 1.71 **Feet:** 7.2 x 5.6