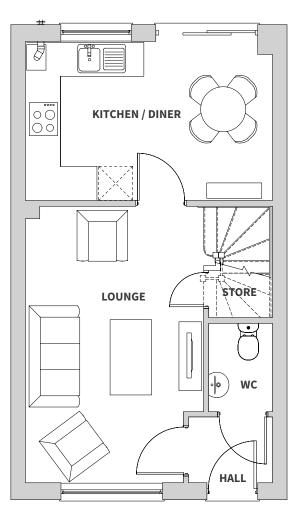

# KITCHEN / DINER Metres: 4.90 x 3.03

Feet: 16.1 x 9.9

# LOUNGE

**Metres:** 5.13 x 3.70 **Feet:** 16.8 x 12.10

## WC

**Metres:** 1.70 x 1.11 **Feet:** 5.6 x 3.6

# KITCHEN / DINER