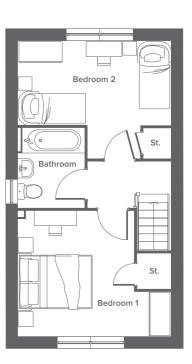

# **First Floor**

# **Master Bedroom**

Metres: 4.2 x 3.4 Feet: 13.7 x 11.1

# **Second Bedroom**

Metres: 4.2 x 3.1 Feet: 13.7 x 10.1

# **Bathroom**

Metres: 1.7 x 2.1 Feet: 5.5 x 6.8