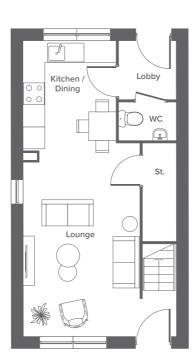

# **Ground Floor**

# Kitchen/Diner

Metres: 2.5 x 3.3 Feet: 8.2 x 10.8

# Lounge

Metres: 4.2 x 4.7 Feet: 13.7 x 15.4

# W/C

Metres: 1.5 x 1.0 Feet: 4.9 x 3.2