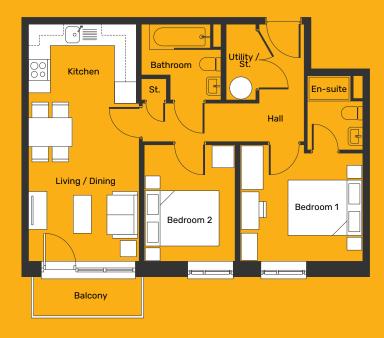

## The Alfred

Two bedroom apartment with balcony and en-suite

| Room Type       | Size (m)    | Size (ft)     |
|-----------------|-------------|---------------|
| Kitchen         | 2.98 x 1.9  | 9.77 x 6.23   |
| Living / Dining | 3.05 x 4.67 | 10.0 x 15.32  |
| Master Bedroom  | 3.39 x 3.23 | 11.12 x 10.59 |
| En-Suite        | 1.54 x 2.05 | 5.05 x 6.72   |
| Second Bedroom  | 2.51 x 3.23 | 8.23 x 10.59  |
| Bathroom        | 2.2 x 2.2   | 7.21 x 7.21   |