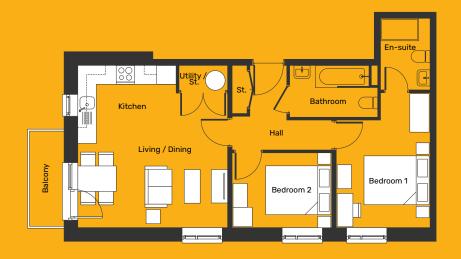

## The Edgeley

Two bedroom apartment with balcony and en-suite

| Room Type       | Size (m)    | Size (ft)     |
|-----------------|-------------|---------------|
| Kitchen         | 3.08 x 2.47 | 10.10 x 8.10  |
| Living / Dining | 4.69 x 4.22 | 15.39 x 13.85 |
| Master Bedroom  | 2.93 x 4.24 | 9.61 x 13.91  |
| En-Suite        | 1.55 x 2.25 | 5.09 x 7.39   |
| Second Bedroom  | 3.12 x 2.35 | 10.24 x 7.71  |
| Bathroom        | 2.75 x 1.62 | 9.02 x 5.31   |
|                 |             |               |