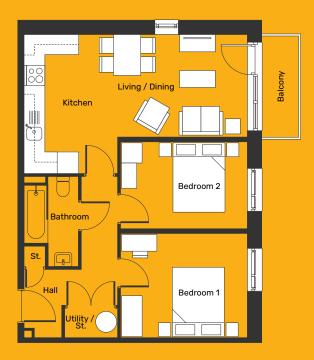

## The Houldsworth

Two bedroom apartment with balcony

| Room Type       | Size (m)    | Size (ft)     |
|-----------------|-------------|---------------|
| Kitchen         | 2.75 x 4.09 | 9.02 x 13.41  |
| Living / Dining | 3.83 x 3.01 | 12.56 x 9.87  |
| Master Bedroom  | 3.73 x 3.06 | 12.23 x 10.03 |
| Second Bedroom  | 3.73 x 2.56 | 12.23 x 8.39  |
| Bathroom        | 1.6 x 2.65  | 5.24 x 8.69   |