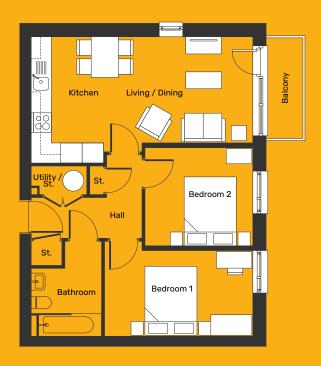

## The Pyramid

Two bedroom apartment with balcony

| Room Type       | Size (m)    | Size (ft)    |
|-----------------|-------------|--------------|
| Kitchen         | 2.14 x 3.74 | 7.02 x 12.27 |
| Living / Dining | 4.39 x 3.14 | 14.4 x 10.3  |
| Master Bedroom  | 4.36 x 2.54 | 14.3 x 8.33  |
| Second Bedroom  | 3.22 x 2.91 | 10.56 x 9.54 |
| Bathroom        | 2.08 x 2.82 | 6.82 x 9.25  |