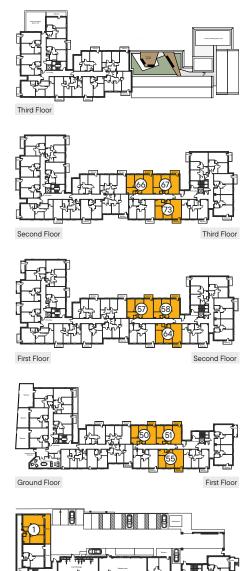

## Apartments

Third Floor

66 67 73

60 61 65

Second Floor

57 68 64

Ground Floor

48 49

Lower Ground

1

Ground Floor

Lower Ground