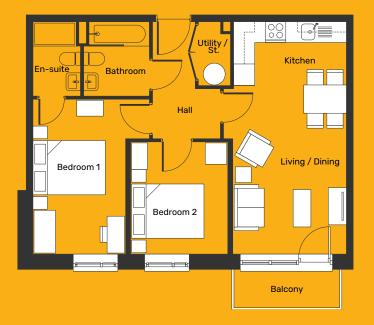

## The Tiviot

Two bedroom apartment with balcony and en-suite

| Room Type       | Size (m)    | Size (ft)     |
|-----------------|-------------|---------------|
| Kitchen         | 3.19 x 1.8  | 10.46 x 5.9   |
| Living / Dining | 3.21 x 4.77 | 10.53 x 15.64 |
| Master Bedroom  | 2.61 x 4.38 | 8.56 x 14.37  |
| En-Suite        | 1.34 x 2.1  | 4.39 x 6.88   |
| Second Bedroom  | 2.74 x 3.17 | 8.98 x 10.40  |
| Bathroom        | 2.1 x 1.85  | 6.88 x 6.06   |