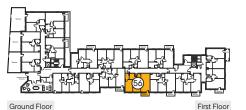

## The Tiviot

Two bedroom apartment with balcony and en-suite

| Room Type       | Size (m)    | Size (ft)     |
|-----------------|-------------|---------------|
| Kitchen         | 3.19 x 1.8  | 10.46 x 5.9   |
| Living / Dining | 3.21 x 4.77 | 10.53 x 15.64 |
| Master Bedroom  | 2.61 x 4.38 | 8.56 x 14.37  |
| En-Suite        | 1.34 x 2.1  | 4.39 x 6.88   |
| Second Bedroom  | 2.74 x 3.17 | 8.98 x 10.40  |
| Bathroom        | 2.1 x 1.85  | 6.88 x 6.06   |