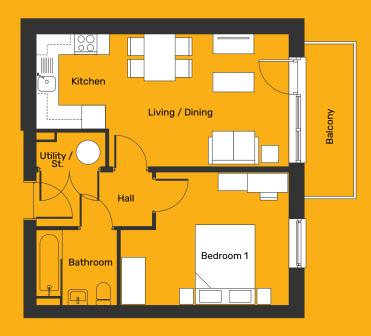

## The Viaduct

One bedroom apartment with balcony

| Room Type       | Size (m)    | Size (ft)     |
|-----------------|-------------|---------------|
| Kitchen         | 1.77 x 2.44 | 5.80 x 8.01   |
| Living / Dining | 4.72 x 3.40 | 15.49 x 11.15 |
| Master Bedroom  | 4.33 x 3.43 | 14.21 x 11.25 |
| Bathroom        | 2.07 x 1.94 | 6.79 x 6.36   |

The details provided are subject to change and do not constitute part of a contract. Dimensions are for guidance only and you must satisfy yourself by inspection or otherwise as to the accuracy of the information given. Please ask a lettings advisor for more information.