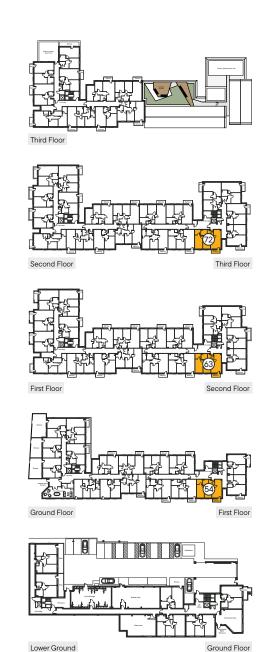

## The Wellington

Two bedroom apartment with balcony and en-suite



| Room Type       | Size (m)    | Size (ft)     |
|-----------------|-------------|---------------|
| Kitchen         | 2.44 x 2.2  | 8.0 x 7.21    |
| Living / Dining | 3.45 x 4.37 | 11.31 x 14.33 |
| Master Bedroom  | 2.63 x 4.68 | 8.62 x 15.35  |
| En-Suite        | 1.97 x 1.80 | 6.46 x 5.9    |
| Second Bedroom  | 2.53 x 3.36 | 8.3 x 11.0    |
| Bathroom        | 2.13 x 1.97 | 6.98 x 6.46   |

## Disclaimer

The details provided are subject to change and do not constitute part of a contract. Dimensions are for guidance only and you must satisfy yourself by inspection or otherwise as to the accuracy of the information given. Please ask a lettings advisor for more information.



## **Apartments**

Third Floor

72

Second Floor

63

First Floor

(54)