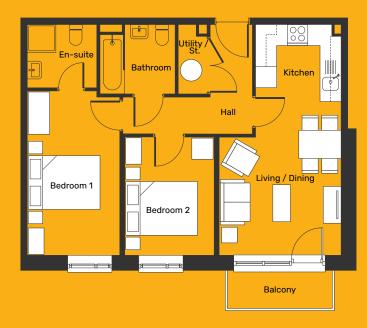

## The Wellington

Two bedroom apartment with balcony and en-suite

| Room Type       | Size (m)    | Size (ft)     |
|-----------------|-------------|---------------|
| Kitchen         | 2.44 x 2.2  | 8.0 x 7.21    |
| Living / Dining | 3.45 x 4.37 | 11.31 x 14.33 |
| Master Bedroom  | 2.63 x 4.68 | 8.62 x 15.35  |
| En-Suite        | 1.97 x 1.80 | 6.46 x 5.9    |
| Second Bedroom  | 2.53 x 3.36 | 8.3 x 11.0    |
| Bathroom        | 2.13 x 1.97 | 6.98 x 6.46   |