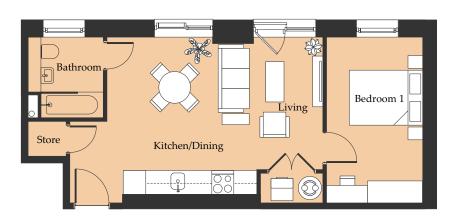

# 1B-01

### ONE BEDROOM APARTMENT

#### **APARTMENTS**

| LEVEL | PLOTS |
|-------|-------|
| 01    | 108   |
| 02    | 208   |
| 03    | 308   |
| 04    | 408   |
| 05    | 508   |
| 06    | 607   |

46 SQM 495.1 SQ FT

| SIZE (M)  | SIZE (FT)              |
|-----------|------------------------|
| 4.2 x 6.9 | 13′ 7′′ x 22′ 6′′      |
| 2.6 x 4.5 | 8′ 5′′ x 14′ 7′′       |
| 2.2 x 2.0 | 7′ 2′′ x 6′ 5′′        |
|           | 4.2 x 6.9<br>2.6 x 4.5 |