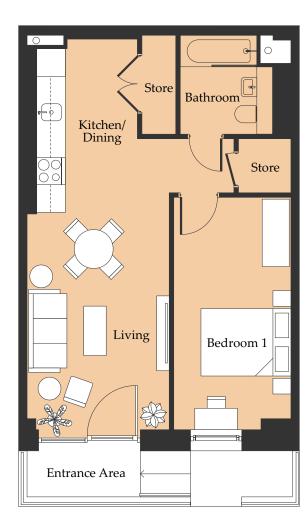

## 1B-12

### ONE BEDROOM APARTMENT

#### **APARTMENTS**

LEVEL PLOTS
GF 3

48.8 SQM 525.3 SQ FT

 ROOM TYPE
 SIZE (M)
 SIZE (FT)

 Kitchen / Living / Dining
 8.7 x 3.15
 28′ 5″ x 10′ 3″

 Master Bedroom
 5.1 x 2.6
 16′ 7″ x 8′ 5″

 Bathroom
 2.2 x 2.0
 7′ 2″ x 6′ 5″