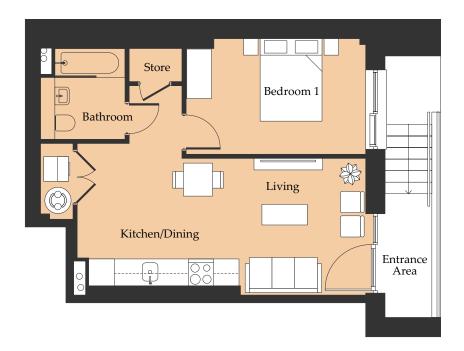

#### **APARTMENTS**

LEVEL PLOTS
GF 9F

45.6 SQM 490.8 SQ FT

 ROOM TYPE
 SIZE (M)
 SIZE (FT)

 Kitchen / Living / Dining
 3.3 x 6.9
 10' 8" x 22' 6"

 Master Bedroom
 4.3 x 2.8
 14' 1" x 9' 1"

 Bathroom
 2.2 x 2.0
 7' 2" x 6' 5"