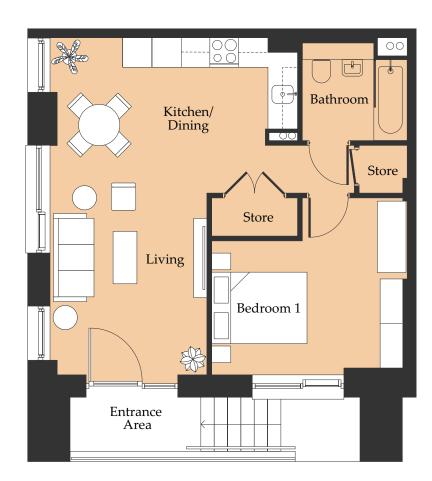

#### **APARTMENTS**

LEVEL PLOTS
GF 9E

51.6 SQM 555.4 SQ FT

 ROOM TYPE
 SIZE (M)
 SIZE (FT)

 Kitchen / Living / Dining
 7.1 x 5.0
 23′ 2′ x 16′ 4″

 Master Bedroom
 3.7 x 4.1
 12′ 1″ x 13′ 4″

 Bathroom
 2.2 x 2.0
 7′ 2″ x 6′ 5″