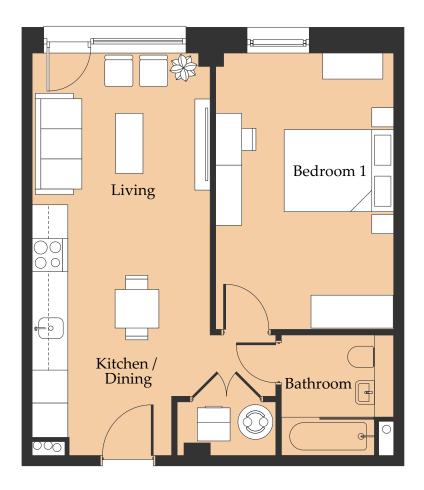

# **1B-18** ONE BEDROOM APARTMENT

## 47.8 SQM 514.5 SQ FT

| ROOM TYPE                 | SIZE (M)  | SIZE (FT)         |
|---------------------------|-----------|-------------------|
| Kitchen / Living / Dining | 7.3 x 3.2 | 23' 9'' x 10' 4'' |
| Master Bedroom            | 5.0 x 3.2 | 16' 4'' x 10' 4'' |
| Bathroom                  | 2.2 x 2.0 | 7′ 2′′ x 6′ 5′′   |