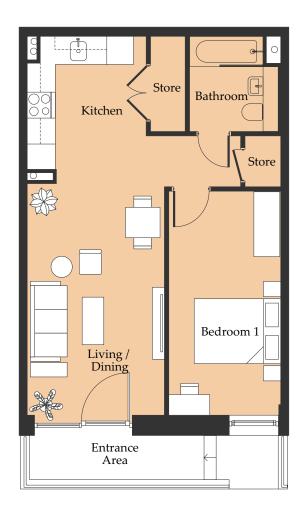

#### **APARTMENTS**

LEVEL PLOTS
GF 2

50.6 SQM 544.7 SQ FT

 ROOM TYPE
 SIZE (M)
 SIZE (FT)

 Kitchen / Living / Dining
 8.7 x 3.2
 28′ 5″ x 10′ 4″

 Master Bedroom
 5.1 x 2.5
 16′ 7″ x 8′ 2″

 Bathroom
 2.2 x 2.0
 7′ 2″ x 6′ 5″