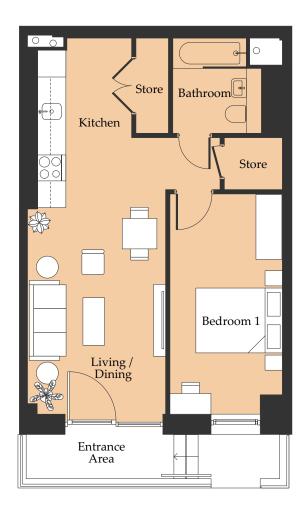

## 1B-20

### ONE BEDROOM APARTMENT

#### **APARTMENTS**

LEVEL PLOTS
GF 1

50.6 SQM 544.7 SQ FT

 ROOM TYPE
 SIZE (M)
 SIZE (FT)

 Kitchen / Living / Dining
 8.7 x 3.2
 28′ 5″ x 10′ 4″

 Master Bedroom
 5.1 x 2.5
 16′ 7″ x 8′ 2″

 Bathroom
 2.2 x 2.0
 7′ 2″ x 6′ 5″