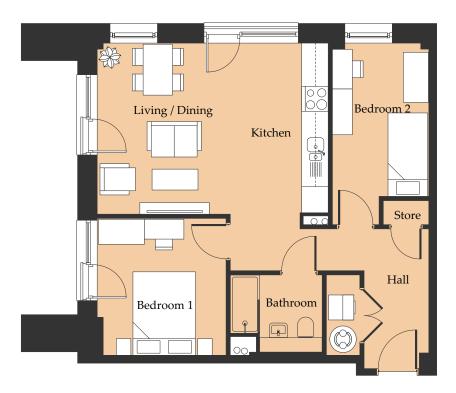

#### **APARTMENTS**

**LEVEL PLOTS**01 102

58.8 SQM 632.9 SQ FT

| SIZE (M)  | SIZE (FT)                           |
|-----------|-------------------------------------|
| 5.5 x 5.4 | 18' 0'' x 17' 7''                   |
| 3.2 x 3.0 | 10′ 4′′ x 9′ 8′′                    |
| 4.3 x 2.3 | 14′ 1′′ x 7′ 5′′                    |
| 2.2 x 2.0 | 7′ 2′′ x 6′ 5′′                     |
|           | 5.5 x 5.4<br>3.2 x 3.0<br>4.3 x 2.3 |