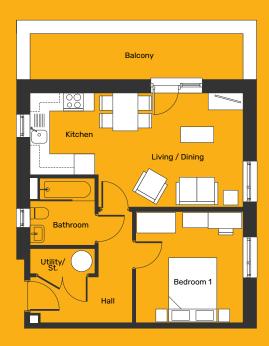

## The Bramhall

One bedroom apartment with balcony

| Room Type       | Size (m)    | Size (ft)     |
|-----------------|-------------|---------------|
| Kitchen         | 2.06 x 2.53 | 6.75 x 8.3    |
| Living / Dining | 4.53 x 3.55 | 14.86 x 11.64 |
| Master Bedroom  | 3.37 x 3.49 | 11.05 x 11.45 |
| Bathroom        | 2.0 x 2.07  | 6.56 x 6.79   |