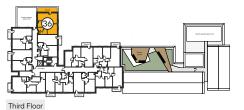

## The Bramhall

One bedroom apartment with balcony



| Room Type       | Size (m)    | Size (ft)     |
|-----------------|-------------|---------------|
| Kitchen         | 2.06 x 2.53 | 6.75 x 8.3    |
| Living / Dining | 4.53 x 3.55 | 14.86 x 11.64 |
| Master Bedroom  | 3.37 x 3.49 | 11.05 x 11.45 |
| Bathroom        | 2.0 x 2.07  | 6.56 x 6.79   |

## Disclaimer

The details provided are subject to change and do not constitute part of a contract. Dimensions are for guidance only and you must satisfy yourself by inspection or otherwise as to the accuracy of the information given. Please ask a lettings advisor for more information.











## **Apartments**

Third Floor